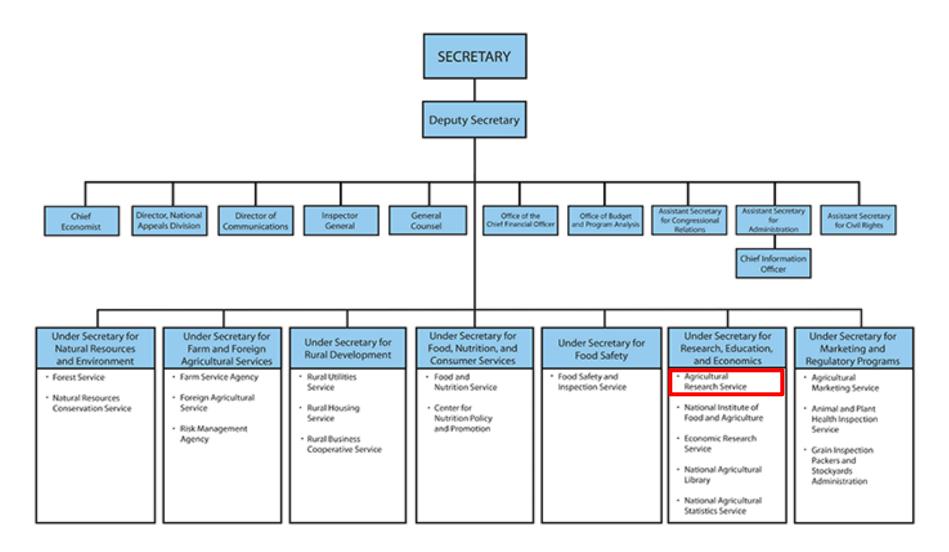

rk

USDA has created a strategic plan to implement its vision. The framework of this plan depends on these key activities: expanding markets for agricultural products and support international economic development, further developing alternative markets for agricultural products and activities, providing financing needed to help expand job opportunities and improve housing, utilities and infrastructure in rural America, enhancing food safety by taking steps to reduce the prevalence of foodborne hazards from farm to table, improving nutrition and health by providing food assistance and nutrition education and promotion, and managing and protecting America's public and private lands working cooperatively with other levels of government and the private sector.

# **USDA Organization Chart**





# USDA-wide

- Google 'USDA internship'
- Find the agencies
- USDA Pathways Programs
   Fact Sheet for more info.

| SDA Office of Human Re