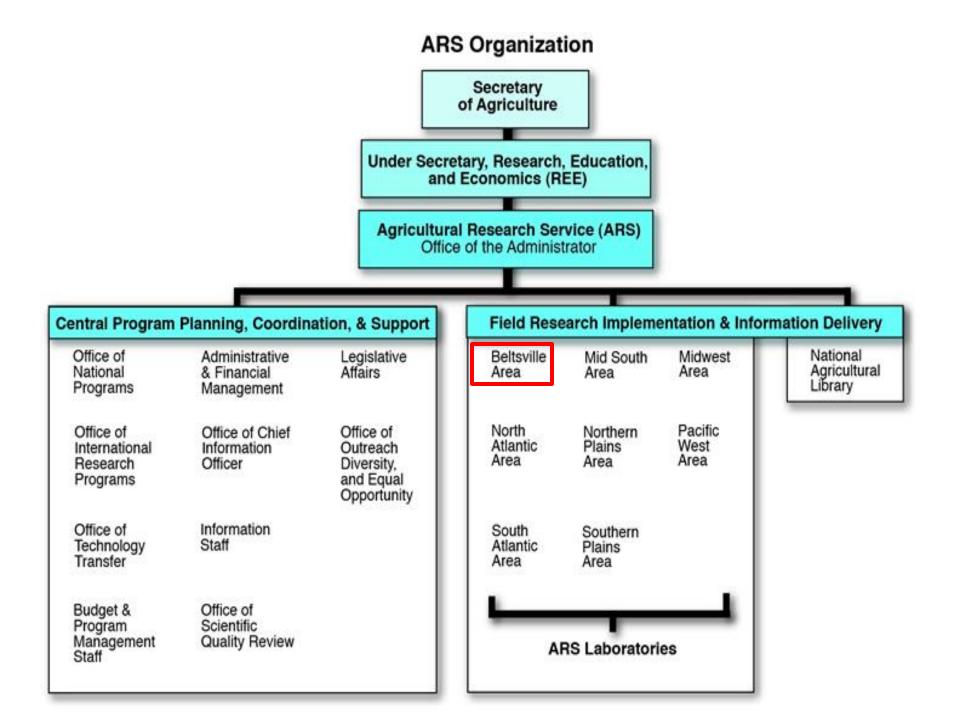

USDA has created a strategic plan to implement its vision. The framework of this plan depends on these key activities: expanding markets for agricultural products and support international economic development, further developing alternative markets for agricultural products and activities, providing financing needed to help expand job opportunities and improve housing, utilities and infrastructure in rural America, enhancing food safety by taking steps to reduce the prevalence of foodborne hazards from farm to table, improving nutrition and health by providing food assistance and nutrition education and promotion, and managing and protecting America's public and private lands working cooperatively with other levels of government and the private sector.

# **USDA Organization Chart**





# USDA-wide

- Google 'USDA internship'
- Find the agencies
- USDA Pathways Programs
   Fact Sheet for more info.

| SDA Office of Human Re