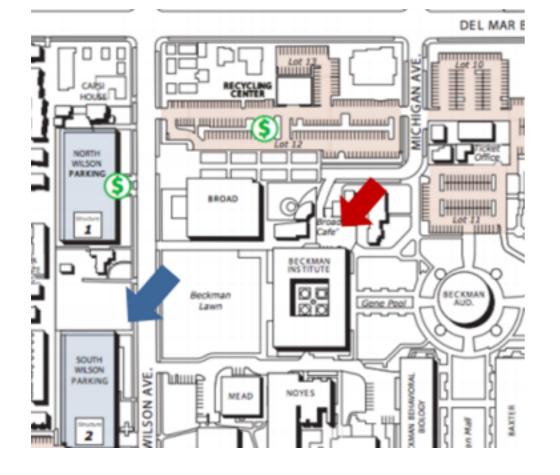

**Free Parking**: 405 S. Wilson Avenue, Pasadena, CA 91106 Meeting Location: Beckman Institute Auditorium